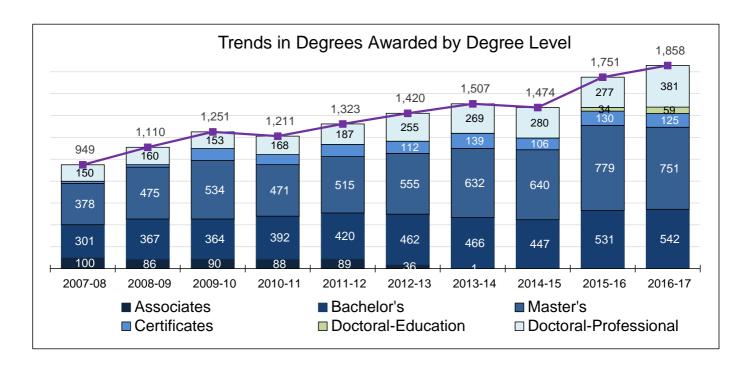

## Degrees Awarded 10 Year Trend by College and Degree Level

|                                              | 2007-08 | 2008-09 | 2009-10 | 2010-11 | 2011-12 | 2012-13 | 2013-14 | 2014-15 | 2015-16 | 2016-17 |
|----------------------------------------------|---------|---------|---------|---------|---------|---------|---------|---------|---------|---------|
| College of Arts & Sciences                   | 470     | 582     | 695     | 652     | 728     | 649     | 592     | 489     | 311     | 271     |
| Baccalaureate                                | 239     | 242     | 242     | 255     | 298     | 278     | 272     | 243     | 294     | 267     |
| Master's                                     | 221     | 320     | 352     | 311     | 325     | 265     | 190     | 148     | 17      | 4       |
| Post Baccalaureate Certificate               |         | 3       | 38      | 48      | 66      | 86      | 94      | 68      |         |         |
| Post Master's Certificate                    | 10      | 17      | 63      | 38      | 39      | 20      | 36      | 29      |         |         |
| Doctoral - Education                         |         |         |         |         |         |         |         | 1       |         |         |
| College of Dental Medicine                   |         |         |         |         |         | 86      | 90      | 99      | 88      | 62      |
| Doctoral - Professional Practice             |         |         |         |         |         |         |         |         |         | 62      |
| College of Graduate and Professional Studies |         |         | 8       | 14      | 26      | 31      | 32      | 58      | 454     | 491     |
| Master's                                     |         |         | 6       | 13      | 24      | 27      | 27      | 52      | 290     | 307     |
| Post Baccalaureate Certificate               |         |         | 2       | 1       | 2       | 4       | 5       | 6       | 101     | 5       |
| Post Master's Certificate                    |         |         |         |         |         |         |         |         | 29      | 120     |
| Doctoral - Education                         |         |         |         |         |         |         |         |         | 34      | 59      |
| College of Osteopathic Medicine              | 138     | 139     | 128     | 142     | 150     | 138     | 143     | 138     | 118     | 161     |
| Post Baccalaureate Certificate               | 3       | 1       | 3       | 4       | 4       | 2       | 4       | 3       |         |         |
| Master's                                     | 8       | 17      | 14      | 18      | 17      | 18      | 18      | 22      |         |         |
| Doctoral - Professional Practice             | 127     | 121     | 111     | 120     | 129     | 118     | 121     | 113     | 118     | 161     |
| College of Pharmacy                          |         |         |         |         |         | 86      | 90      | 99      | 88      | 87      |
| Doctoral - Professional Practice             |         |         |         |         |         | 86      | 90      | 99      | 88      | 87      |
| 1 1                                          |         |         |         |         |         |         |         |         |         |         |
|                                              |         |         |         |         |         |         |         |         |         |         |
|                                              |         |         |         |         |         |         |         |         |         |         |
| Doctoral - Professional Practice             | 23      | 39      | 42      | 48      | 58      | 51      | 58      | 68      | 71      | 71      |
| Grand Total                                  | 949     | 1,110   | 1,251   | 1,211   | 1,323   | 1,420   | 1,507   | 1,474   | 1,751   | 1,858   |